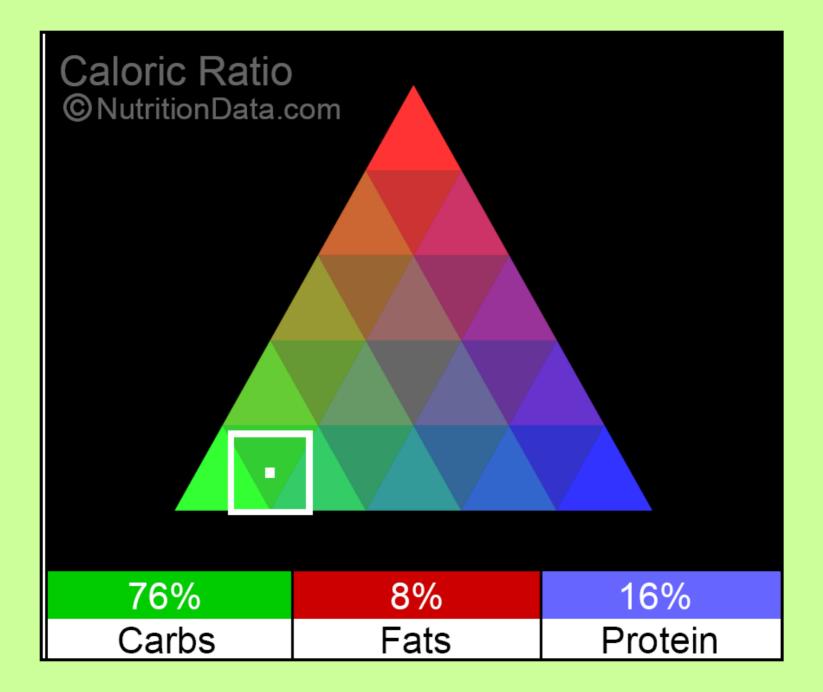

#### **Nutrition Facts** Serving Size 1 cup shredded 72g (72 g) **Amount Per Serving** Calories 10 Calories from Fat 1 % Daily Value\* Total Fat 0g 0% 0% Saturated Fat 0g Trans Fat 0% Cholesterol 0mg 0% Sodium 7mg 1% Total Carbohydrate 2g 3% Dietary Fiber 1g Sugars 1g Protein1g 7% • Vitamin C 3% Vitamin A 1% • Iron 2% Calcium \*Percent Daily Values are based on a 2,000 calorie diet. Your daily values may be higher or lower depending on your calorie needs: Calories 2.000 2.500 Total Fat Less than 65g 80a Sat Fat Less than 25g 20g 300mg 300mg Cholesterol Less than 2.400mg Sodium Less than 2,400mg Total Carbohydrate 300g 375g Fiber 25g 30g Calories per gram: Carbohydrate 4 Protein 4 Fat 9 • ©www.NutritionData.com