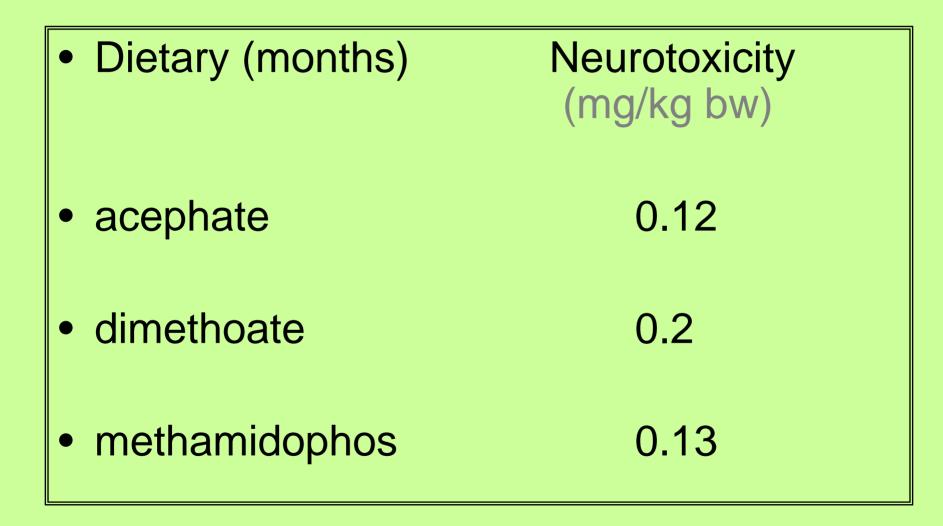

# Pesticide Exposure: Lettuce

- Serving size
- Most toxic pesticide residue on lettuce
- Highest amount 1991-2003
- Dose per serving

- 72 g lettuce
- acephate

• 0.040 ppm

• 72g x 0.040ug/g= 3ug